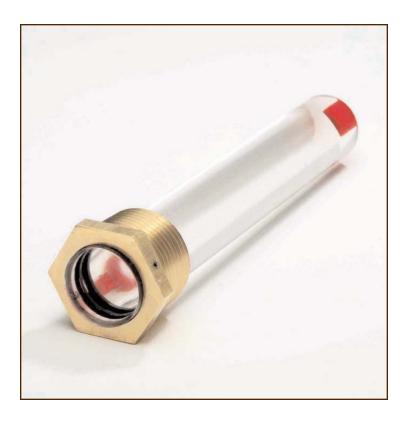

### **FEATURES**

- · Easy to see, high contrast float
- Easy to see, black and red indication
- · Heavy-duty, one piece Brass body
- Large viewing window
- Indicates large liquid level span
- Unique double seal design
- Excellent light refraction from prismatic cone
- Crystal clear, polished optical rod
- Positive high and low indication
- Precision, 1"-11 1/2 NPT threaded mounting
- Large wrench flat area
- Meets Industry Standards

## HLG-1065 MODEL

The HLG-1065 is one model in the Heartland HLG family of liquid level gauges.

**APPLICATION** The Heartland model HLG-1065 liquid level gauge indicates the oil level in transformers, regulators and other electrical equipment. The HLG-1065 meets the Industry Standards for oil level indication in electrical equipment. Heartland Solution's HLG-1065 reliably indicates the oil level in either indoor or outdoor transformer, regulator and other electrical equipment applications.

Transformer oil is usually colorless and difficult to see without the aid of a liquid level gauge. The HLG-1065 uses a crystal clear optical rod and ambient light to provide positive indication of the oil level. The rod has a prismatic cone at the tip with a red indicator in the center of the cone. When the oil level is above the cone, the gauge window is black. When the oil level is below the cone, the gauge window is red. The gauge window will indicate black or red, regardless of the oil color or the incident of light falling on the gauge window.