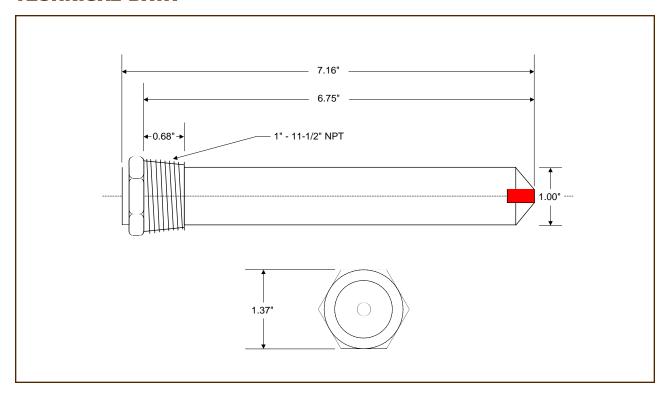

#### **TECHNICAL DATA**

**OPERATION** The HLG-1065 liquid level gauge can be mounted in the side or the top of the tank. Multiple liquid level gauges are applied when the desired liquid level indication exceeds the span of a single liquid level gauge.